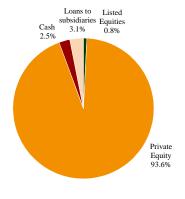

|  |
| # of months down (NAV)     | 50              | Dec | -0.06% | -0.49% | 0.29%   | -16.44%  |        | 400.00  Δανίτιο - 100.00  Δαν  |  |
| *since inception           |                 | YTD | 11.07% | 3.32%  | -17.17% | -62.64%  | 8.30%  | Jan/10 Jan/10 Jan/10 Jan/10 Jan/10 Jan/10 Jan/10 Jan/10 Jan/10 Jan/11 Ja |  |

## **Portfolio Structure by Asset Class**

## **Equity Portfolio Structure by Sector**

# Portfolio Structure by Geography







### Commentary

Please refer to the Quarterly Report for the period ended 30 June 2014 for market commentary and updates in respect of investee companies



New Europe Capital Ltd 33 Marloes Road London W8 6LG Tel +44 20 7244 0088 london@neweuropecapital.com

### Investment Adviser Romania & Bulgaria

New Europe Capital SRL Str. Tudor Arghezi nr.21, et.6 Bucuresti - Sector 2 Tel +40 21 316 7680 bucharest@neweuropecapital.com

### **Investment Adviser Serbia**

New Europe Capital DOO Francuska 12 11000 Beograd Tel +381 11 715 1982 belgrade@neweuropecapital.com