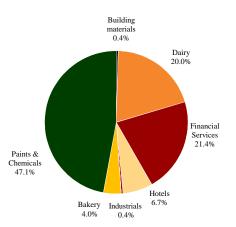

|  |
| # of months down (NAV)     | 50              | Dec | -0.06% | -0.49% | 0.29%   | -16.44%  |        | 400.00  Δανίτιο - 100.00  Δαν  |  |
| *since inception           |                 | YTD | 11.07% | 3.32%  | -17.17% | -62.64%  | 8.30%  | Jan/10 Jan/10 Jan/10 Jan/10 Jan/10 Jan/10 Jan/10 Jan/10 Jan/10 Jan/11 Ja |  |

## **Portfolio Structure by Asset Class**

## **Equity Portfolio Structure by Sector**

# Portfolio Structure by Geography







### Commentary

Please refer to the Quarterly Report for the period ended 30 June 2014 for market commentary and updates in respect of investee companies



New Europe Capital Ltd 33 Marloes Road London W8 6LG Tel +44 20 7244 0088 london@neweuropecapital.com

### Investment Adviser Romania & Bulgaria

New Europe Capital SRL Str. Tudor Arghezi nr.21, et.6 Bucuresti - Sector 2 Tel +40 21 316 7680 bucharest@neweuropecapital.com

### **Investment Adviser Serbia**

New Europe Capital DOO Francuska 12 11000 Beograd Tel +381 11 715 1982 belgrade@neweuropecapital.com